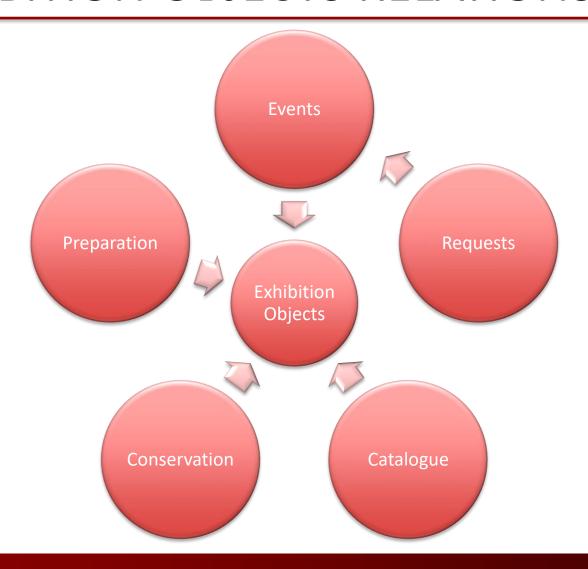

ches across multiple data silos
- Browse collections based on preselected criteria
- Download data for personal use





#### **EXHIBIT DESIGN**









#### EXHIBITION OBJECT MODULE IMPLEMENTATION

#### 1. Efficiency

- One stop shopping
- Avoid distributing individual files
- Minimize data duplication

#### 2. Clarity and Transparency

- Up-to-date information
- Most important information privileged
- Data shared among departments





### EXHIBIT DESIGN WORKFLOW SCHEMATIC







#### **EXHIBITION PLANNING PRIORITIES**

- 1. Museum and Archival Objects → Catalogue
- 2. Treatments -> Conservation and Analysisc
- 3. Mounts  $\rightarrow$  Preparations
- 4. Photography → Requests and Multimedia
- 5. Curatorial  $\rightarrow$  Exhibition Objects





# **EXHIBITION OBJECTS RELATIONSHIPS**







### **SUMMARY**







#### **EVENTS**







### **ARCHIVES**







# **CONSERVATION**

| Exhibition Objects      | (1) - Display         |                 |               |                  |             |          |                            |          |              |                   |                | -       | - 🗆      |                                          | ×         |
|-------------------------|-----------------------|-----------------|---------------|------------------|-------------|----------|----------------------------|----------|--------------|-------------------|----------------|---------|----------|------------------------------------------|-----------|
| File Edit Select V      | iew Tools Tabs M      | ultimedia Wi    | ndow Help     |                  |