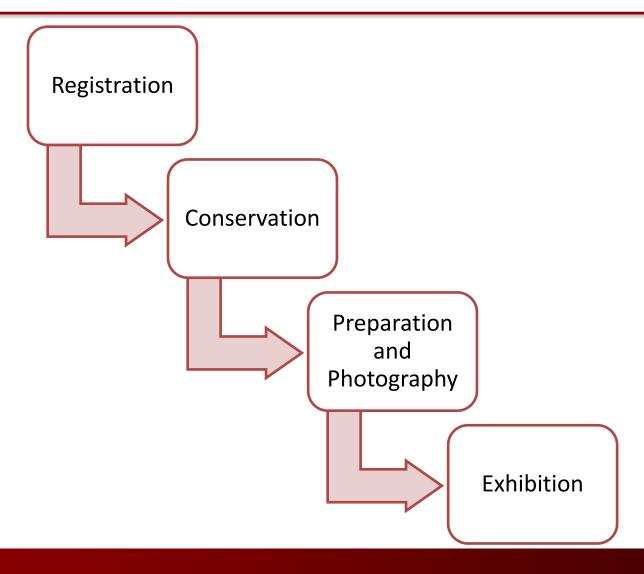

### EXHIBIT DESIGN WORKFLOW SCHEMATIC

#### **EXHIBITION PLANNING PRIORITIES**

- 1. Museum and Archival Objects → Catalogue
- 2. Treatments -> Conservation and Analysisc
- 3. Mounts  $\rightarrow$  Preparations
- 4. Photography → Requests and Multimedia
- 5. Curatorial  $\rightarrow$  Exhibition Objects