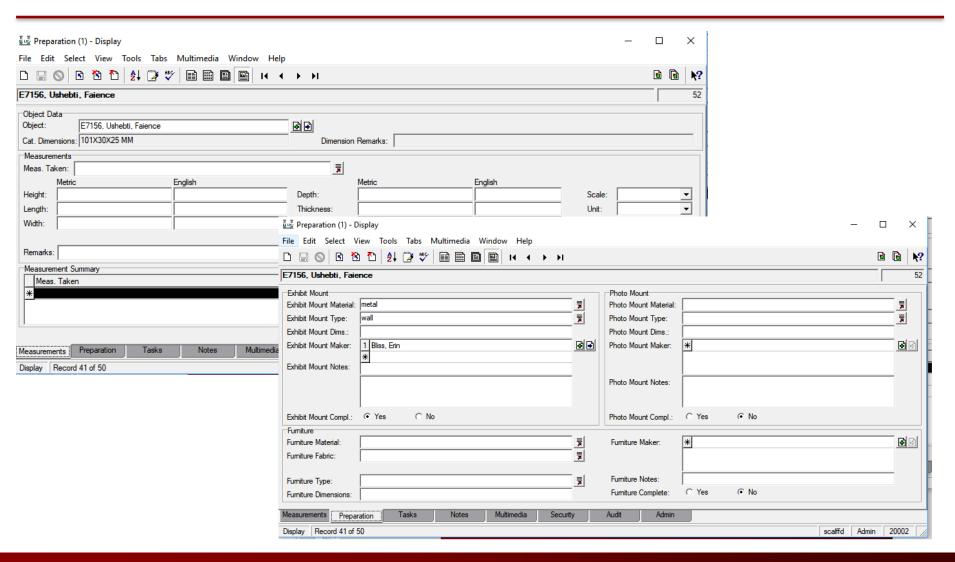

# **PREPARATION**

| Exhibition Objects      | (1) - Display<br>'iew Tools Tabs Multimedia Window Help                 |            |                       | -                                                           | - 🗆   | J        | ×                                       |
|-------------------------|-------------------------------------------------------------------------|------------|-----------------------|-------------------------------------------------------------|-------|----------|-----------------------------------------|
|                         |                                                                         |            |                       |                                                             | 6     | <b>B</b> | N?                                      |
| "Whoever Knows Th       | is Book Will Never Perish:" Becoming God in Ancient Egypt with the Book | of the Dea | nd, Papyrus Photograp | h q - 24; Papyri Photographs; Papers of Thomas George Allen |       |          | 426                                     |
| Exhibit Mount           |                                                                         |            | Photo Mount           |                                                             |       |          | b                                       |
| Exhibit Mount Material: | Wood                                                                    | 7          | Photo Mount Material: | metal                                                       |       | 7        | j l                                     |
| Exhibit Mount Type:     | Frame                                                                   | 7          | Photo Mount Type:     | cleat                                                       |       | 7        | j                                       |
| Exhibit Mount Dims.:    | 1 x 2 x 3 inches                                                        |            | Photo Mount Dims.:    | 1 x 2 x 3 inches                                            |       |          | \ \ \ \ \ \ \ \ \ \ \ \ \ \ \ \ \ \ \   |
| Exhibit Mount Maker:    | 1 Alison, Susan                                                         | ₽ ₽        | Photo Mount Maker:    | 1 Allison, Susan                                            |       | ē)       |                                         |
| Exhibit Mount Notes:    | Test                                                                    |            | Photo Mount Notes:    | Test                                                        |       |          | ) ( ) ( ) ( ) ( ) ( ) ( ) ( ) ( ) ( ) ( |
| Exhibit Mount Compl.:   | € Yes C No                                                              |            | Photo Mount Compl.:   |                                                             |       |          |                                         |
| Furniture               |                                                                         |            |                       |                                                             |       |          | =1                                      |
| Fumiture Material:      | mdf                                                                     | 7          | Fumiture Maker:       | 1 Allison, Susan                                            |       | <b>P</b> | <b>3</b>                                |
| Fumiture Fabric:        | cotton                                                                  | Ħ          |                       |                                                             |       |          |                                         |
| Fumiture Type:          | block                                                                   | ≡          | Fumiture Notes:       | Test                                                        |       |          |                                         |
| Fumiture Dimensions:    | 1 x 2 x 3 inches                                                        |            | Furniture Complete:   | € Yes C No                                                  |       |          |                                         |
| Summary Archi           | ives Conservation Photography Measurements Display Case Preparation     | n Curat    | orial Status          | Section Instructions Maintenance Tasks Notes                | Ne    | otes     | 11                                      |
| Display Exhibition Obje | ect 256 of 476                                                          |            |                       | scalffd                                                     | Admin | 20002    | 2 //                                    |

# PREPARATIONS MODULE