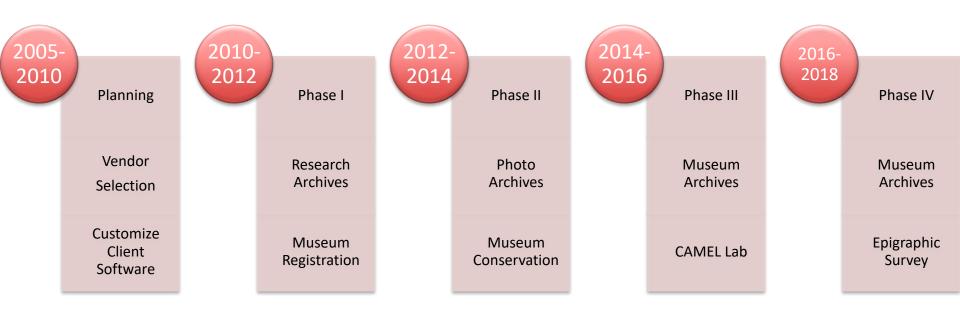

#### **EXHIBITION PLANNING PRIORITIES**

- 1. Museum and Archival Objects → Catalogue
- 2. Treatments -> Conservation and Analysisc
- 3. Mounts  $\rightarrow$  Preparations
- 4. Photography → Requests and Multimedia
- 5. Curatorial  $\rightarrow$  Exhibition Objects