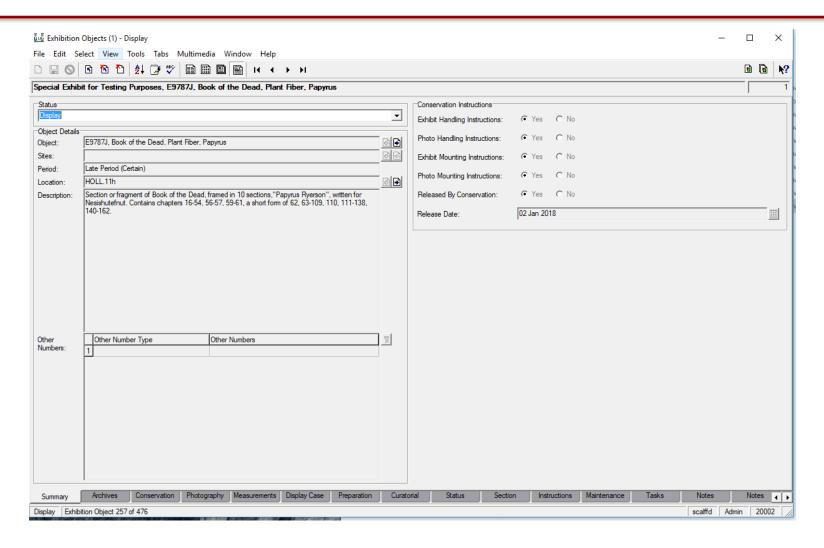

ta silos
- Browse collections based on preselected criteria
- Download data for personal use





#### **EXHIBIT DESIGN**









#### EXHIBITION OBJECT MODULE IMPLEMENTATION

#### 1. Efficiency

- One stop shopping
- Avoid distributing individual files
- Minimize data duplication

#### 2. Clarity and Transparency

- Up-to-date information
- Most important information privileged
- Data shared among departments





### EXHIBIT DESIGN WORKFLOW SCHEMATIC







#### **EXHIBITION PLANNING PRIORITIES**

- 1. Museum and Archival Objects → Catalogue
- 2. Treatments -> Conservation and Analysisc
- 3. Mounts  $\rightarrow$  Preparations
- 4. Photography → Requests and Multimedia
- 5. Curatorial  $\rightarrow$  Exhibition Objects





# **EXHIBITION OBJECTS RELATIONSHIPS**







### **SUMMARY**







#### **EVENTS**







### **ARCHIVES**







# **CONSERVATION**

| Exhibition Objects      | (1) - Display         |                 |               |                  |             |          |                            |          |              |                   |                | -       | - 🗆      |                                          | ×         |
|-------------------------|-----------------------|-----------------|---------------|------------------|-------------|----------|----------------------------|----------|--------------|-------------------|----------------|---------|----------|------------------------------------------|-----------|
| File Edit Select V      | iew Tools Tabs M      | ultimedia Wi    | ndow Help     |                  |             |          |