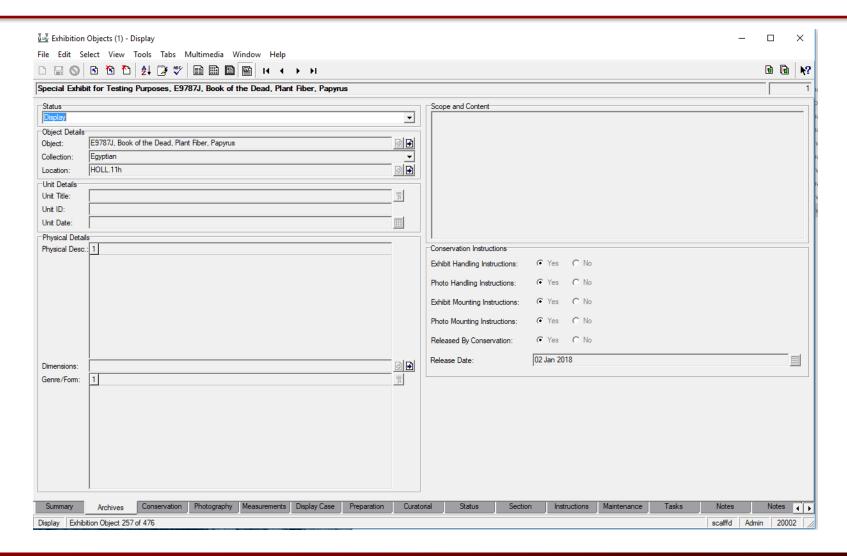

ted criteria
- Download data for personal use





#### **EXHIBIT DESIGN**









#### EXHIBITION OBJECT MODULE IMPLEMENTATION

#### 1. Efficiency

- One stop shopping
- Avoid distributing individual files
- Minimize data duplication

#### 2. Clarity and Transparency

- Up-to-date information
- Most important information privileged
- Data shared among departments





### EXHIBIT DESIGN WORKFLOW SCHEMATIC







#### **EXHIBITION PLANNING PRIORITIES**

- 1. Museum and Archival Objects → Catalogue
- 2. Treatments -> Conservation and Analysisc
- 3. Mounts  $\rightarrow$  Preparations
- 4. Photography → Requests and Multimedia
- 5. Curatorial  $\rightarrow$  Exhibition Objects





# **EXHIBITION OBJECTS RELATIONSHIPS**







### **SUMMARY**







#### **EVENTS**







### **ARCHIVES**







# **CONSERVATION**

| Exhibition Objects      | (1) - Display         |                 |               |                  |             |          |                            |          |              |                   |                | -       | - 🗆      |                                          | ×         |
|-------------------------|-----------------------|-----------------|---------------|------------------|-------------|----------|----------------------------|----------|--------------|-------------------|----------------|---------|----------|------------------------------------------|-----------|
| File Edit Select V      | iew Tools Tabs M      | ultimedia Wi    | ndow Help     |                  |             |          |                            |          |