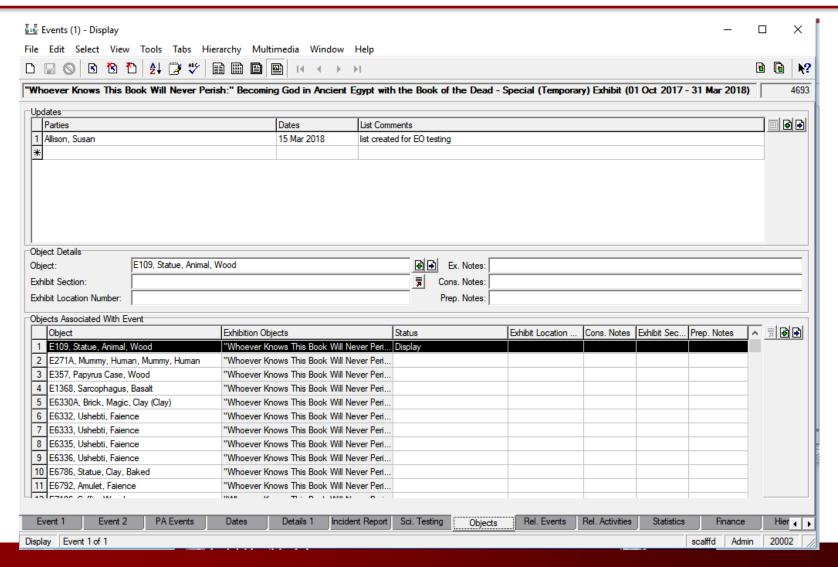

ctions based on preselected criteria
- Download data for personal use





#### **EXHIBIT DESIGN**









#### EXHIBITION OBJECT MODULE IMPLEMENTATION

#### 1. Efficiency

- One stop shopping
- Avoid distributing individual files
- Minimize data duplication

#### 2. Clarity and Transparency

- Up-to-date information
- Most important information privileged
- Data shared among departments





### EXHIBIT DESIGN WORKFLOW SCHEMATIC







#### **EXHIBITION PLANNING PRIORITIES**

- 1. Museum and Archival Objects → Catalogue
- 2. Treatments -> Conservation and Analysisc
- 3. Mounts  $\rightarrow$  Preparations
- 4. Photography → Requests and Multimedia
- 5. Curatorial  $\rightarrow$  Exhibition Objects





# **EXHIBITION OBJECTS RELATIONSHIPS**







### **SUMMARY**







#### **EVENTS**







### **ARCHIVES**







# **CONSERVATION**

| Exhibition Objects      | (1) - Display         |                 |               |                  |             |          |                            |          |              |                   |                | -       | - 🗆      |                                          | ×         |
|-------------------------|-----------------------|-----------------|---------------|------------------|-------------|----------|----------------------------|----------|--------------|-------------------|----------------|---------|----------|------------------------------------------|-----------|
| File Edit Select V      | iew Tools Tabs M      | ultimedia Wi    | ndow Help     |                  |             |          |