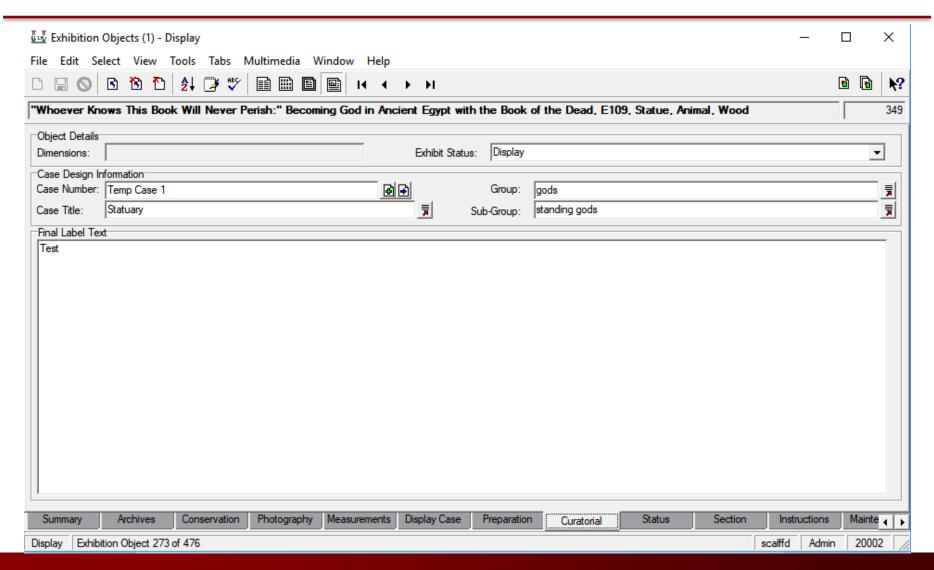

|                     |          |          |
|                                                       |                    |                |            |                  |                     |          |          |
|                                                       |                    |                |            |                  |                     |          |          |
| Summary Archives Conservation Photography Measurer    | ments Display Case | Preparation    | Curatorial | Status Se        | ection Instructions | Main     | te 👍 🕨   |
| Display Exhibition Object 2 of 9                      |                    |                |            |                  | scalffd Adm         |          |          |





# PREPARATIONS MODULE







#### **CURATORIAL**







#### **SUMMARY**

- 1. Efficiency
- 2. Clarity
- 3. Transparency
- 4. Data Management
- 5. Improved Planning