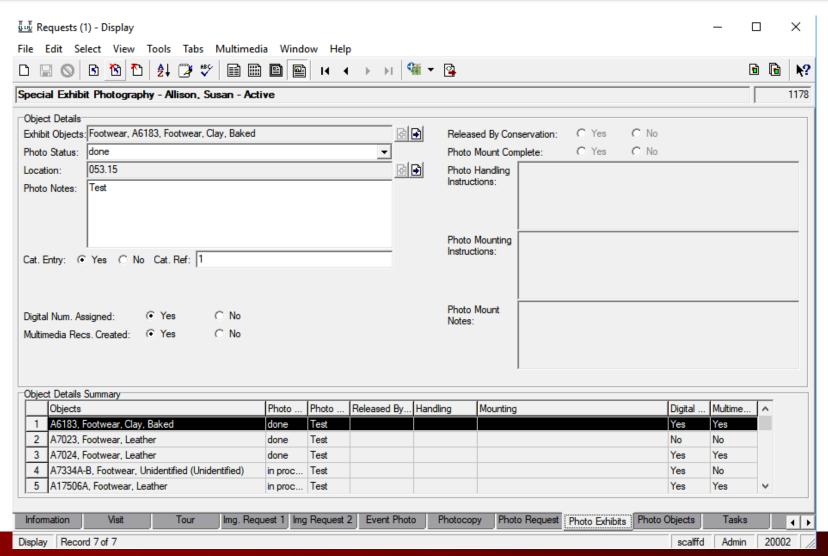

|                            |                 | Cata          | logue Ref.: |                          |                  |                |             |       |         |          |         |
| Summary        |                        |                   | Photography   | Measurements               | Display Case    | Preparation   | Curatori    | al Status                | Section          | Instructions   | Maintenance | Tasks | Notes   | Note:    |         |
| Display EXNIDI | ition Object 258 of 47 | /0                | - A THE STATE | Office Court Institute Co. |                 | 2000          |             |                          |                  |                |             |       | scalffd | Admin 20 | 0002 // |





## **EXHIBIT PHOTOGRAPHY IN REQUESTS**







# RESEARCH PHOTOGRAPHY IN REQUESTS

| स्याप Requests (1) - Display —                                                                                               |    | ,        | ×         |
|------------------------------------------------------------------------------------------------------------------------------|----|----------|-----------|
| File Edit Select View Tools Tabs Multimedia Window Help                                                                      |    |          |           |
|                                                                                                                              | 6  | <b>6</b> | <b>\?</b> |
| Photography - Scalf, Foy David - Active                                                                                      |