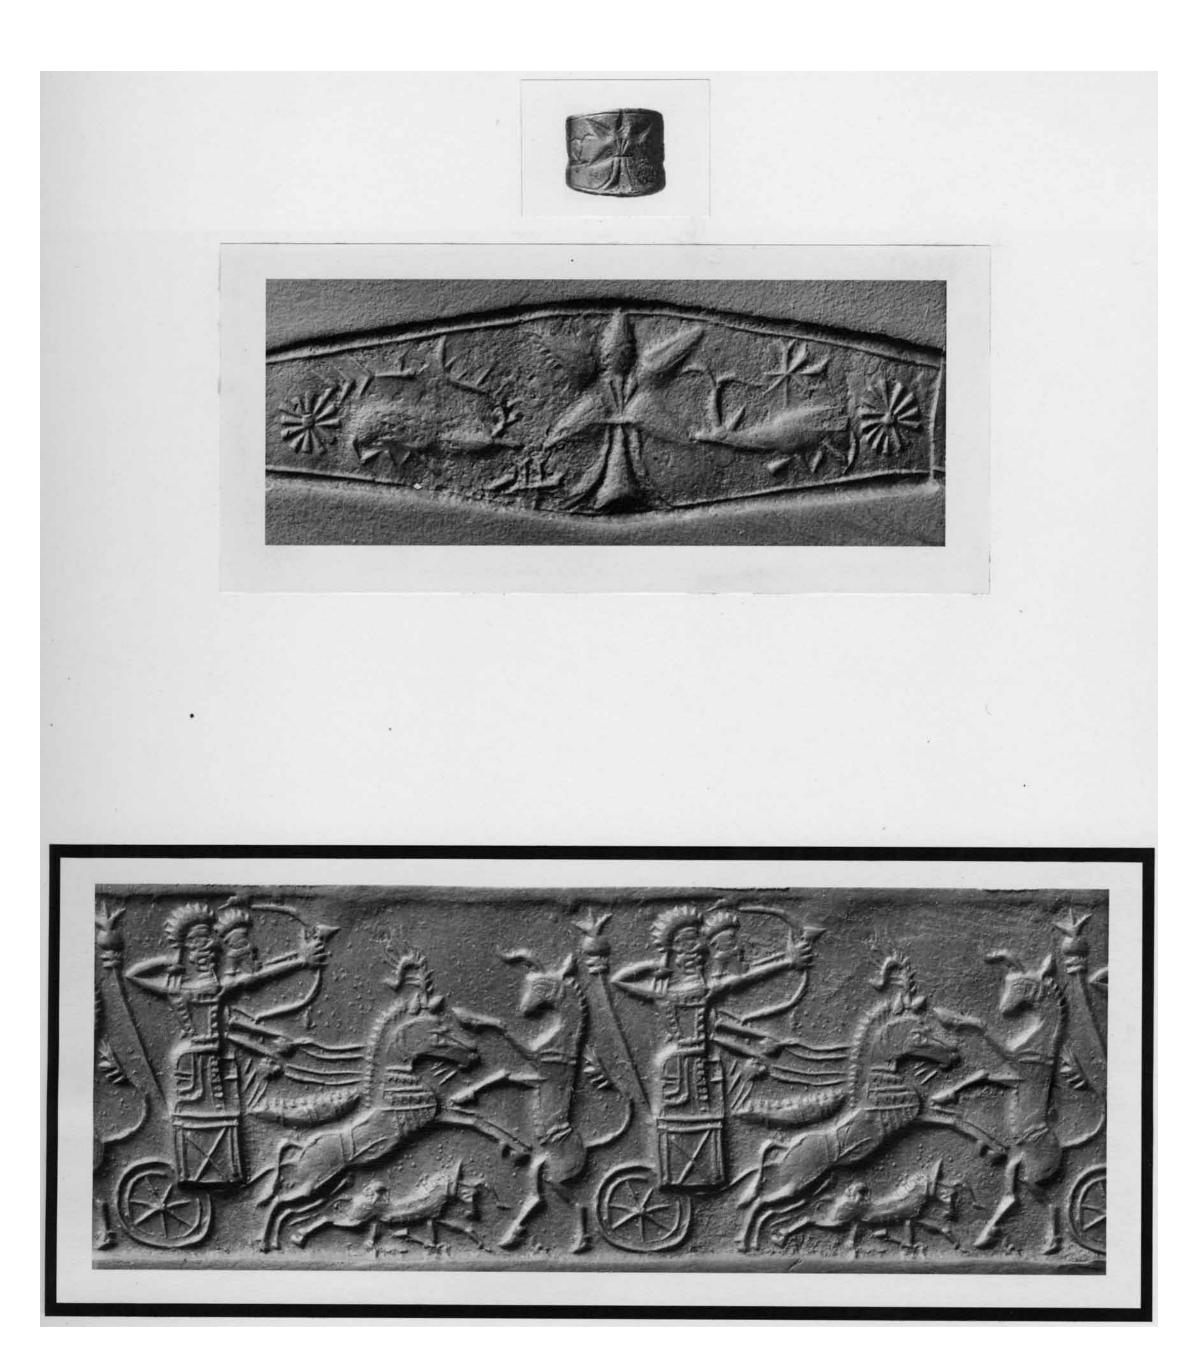

## LURISTAN — SORKH-I-DOM HEAD OF BONE WAND, "ENKIDU" HOLDING TWO BULLS (SCALE 1.5:1) FRIT JAR, INCISED DESIGN OF COMPOSITE MONSTER (SCALE ca. 1:2)

LURISTAN — SORKH-I-DOM SEAL RING OF BRONZE (SCALE 1:1) IMPRESSION OF SEAL RING (SCALE ca. 2.5:1) IMPRESSION OF SEAL CYLINDER (SCALE ca. 3:1)

LURISTAN — SORKH-I-DOM IMPRESSION OF SEAL CYLINDER (SCALE ca. 5:1)

LURISTAN — QUH-I-DASHT NATIVE SHELTER NEAR SORKH-I-DOM

LURISTAN — QUH-I-DASHT THREE NATIVE HUNTERS WITH "TAZI"

LURISTAN — QALEH MURUNI NATIVE WOMAN BAKING BREAD