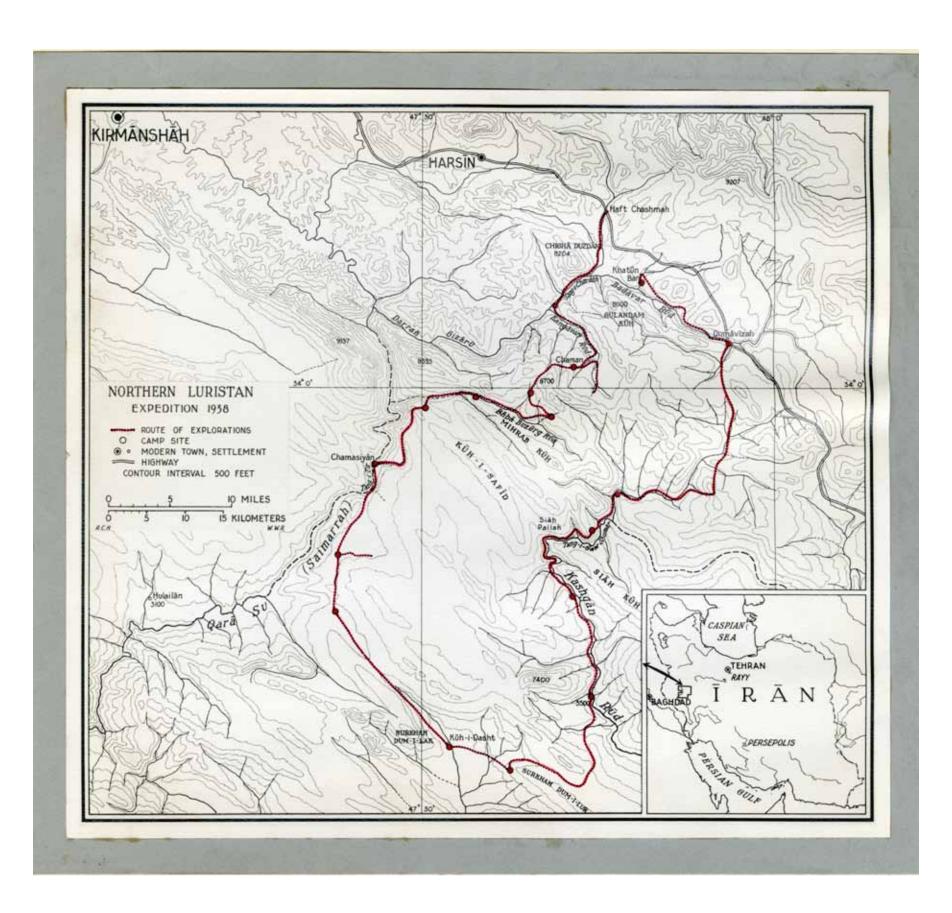

The Expedition to Luristan

[Erich F. Schmidt]

University of Chicago. The Oriental Institute. Aerial Survey Expedition.

1941

17 mounted ill. ; 52 x 38 cm.

English

Since only a few copies of this portfolio are known to exist, it is surmised that Erich Schmidt produced this volume for the purpose of fund raising.

Photographs from the Luristan excavations of the joint expedition of the University Museum of the University of Pennsylvania and the Oriental Institute of Chicago University, directed by Dr. Erich F. Schmidt. The photographs were prepared by the Aerial Survey Expedition, Mary Helen Warden Foundation, the Oriental Institute, University of Chicago.