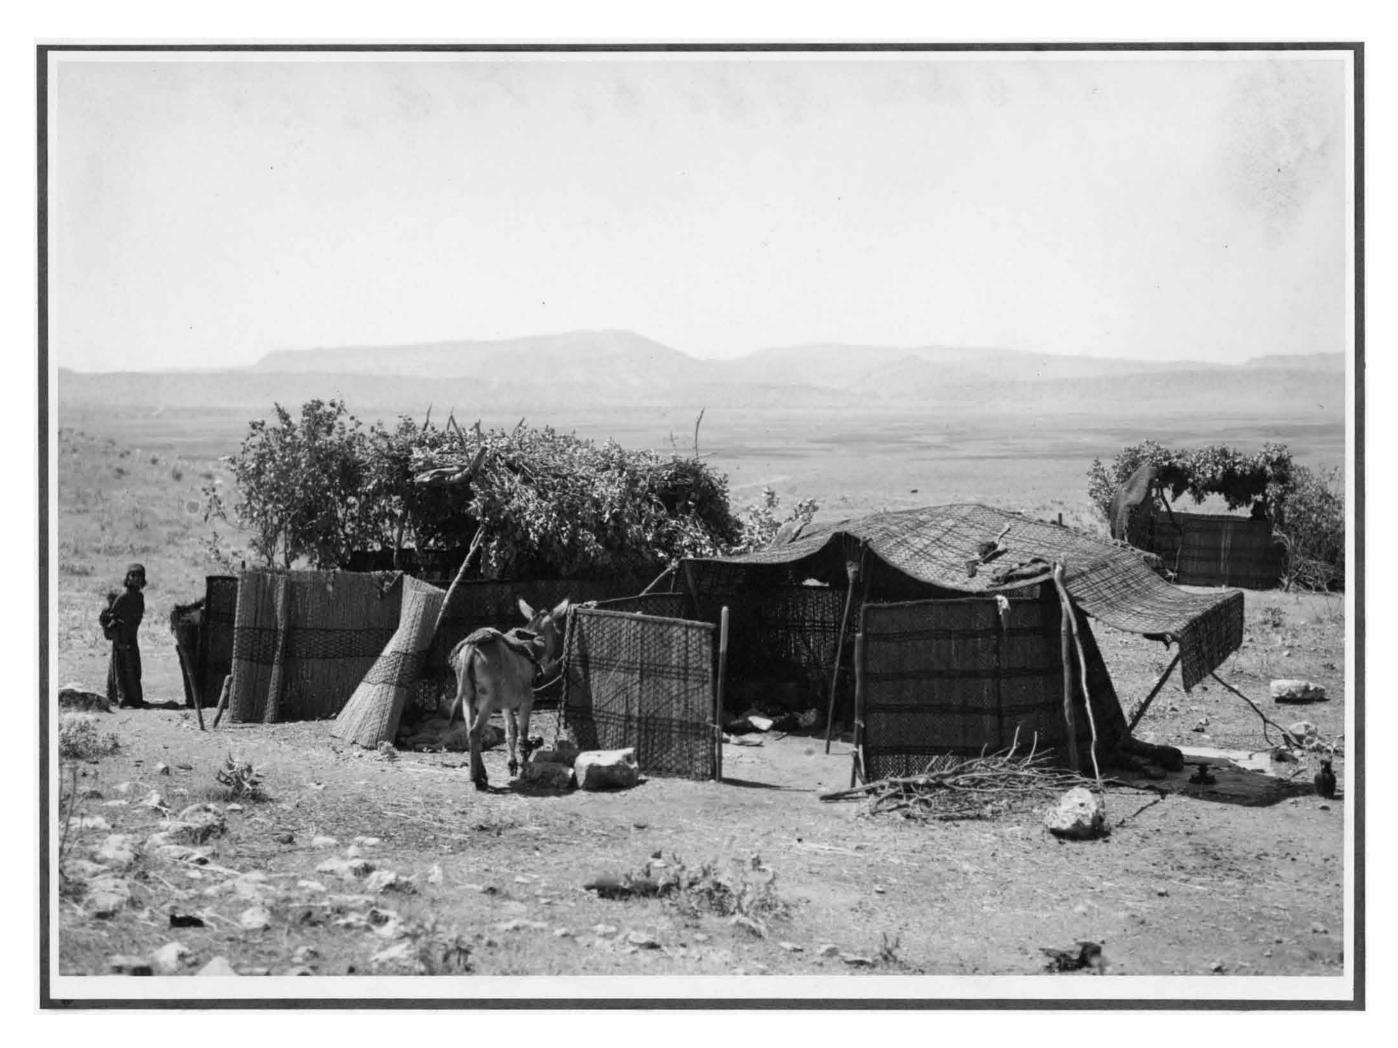

LURISTAN — SORKH-I-DOM IMPRESSION OF SEAL CYLINDER (SCALE ca. 5:1)

LURISTAN — QUH-I-DASHT NATIVE SHELTER NEAR SORKH-I-DOM

LURISTAN — QUH-I-DASHT THREE NATIVE HUNTERS WITH "TAZI"

LURISTAN — QALEH MURUNI NATIVE WOMAN BAKING BREAD