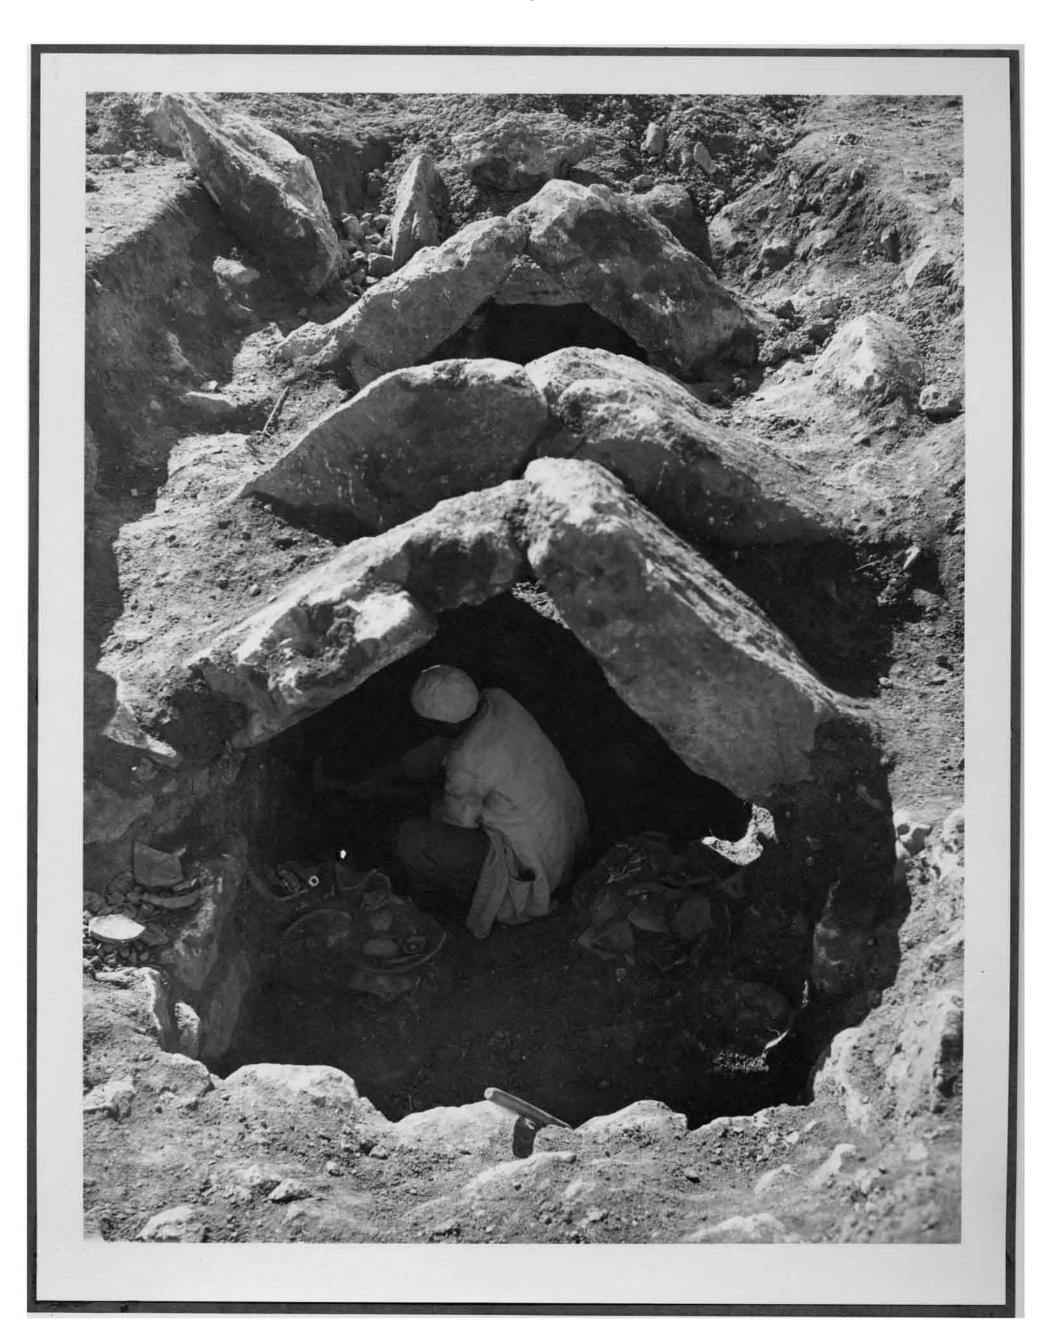

#### LURISTAN — RUIN MIRVALI GABLE ROOF TOMB OF THIRD MILLENIUM B.C.

LURISTAN — ZOGH ALI ARRIVAL AT CAMP SITE

LURISTAN— CHUB JALEH TEST DIG ON SLOPE

LURISTAN — CHIGHA SABZ EXCAVATION, CAMP, AND AIRPLANE

LURISTAN — SORKH-I-DOM BRONZE WANDS: BIFRONS WITH TWO FELINES (SCALE 1:1) FEMALE DEMON (SCALE 1:1) MALE AND FEMALE IBEX (SCALE 1:1)