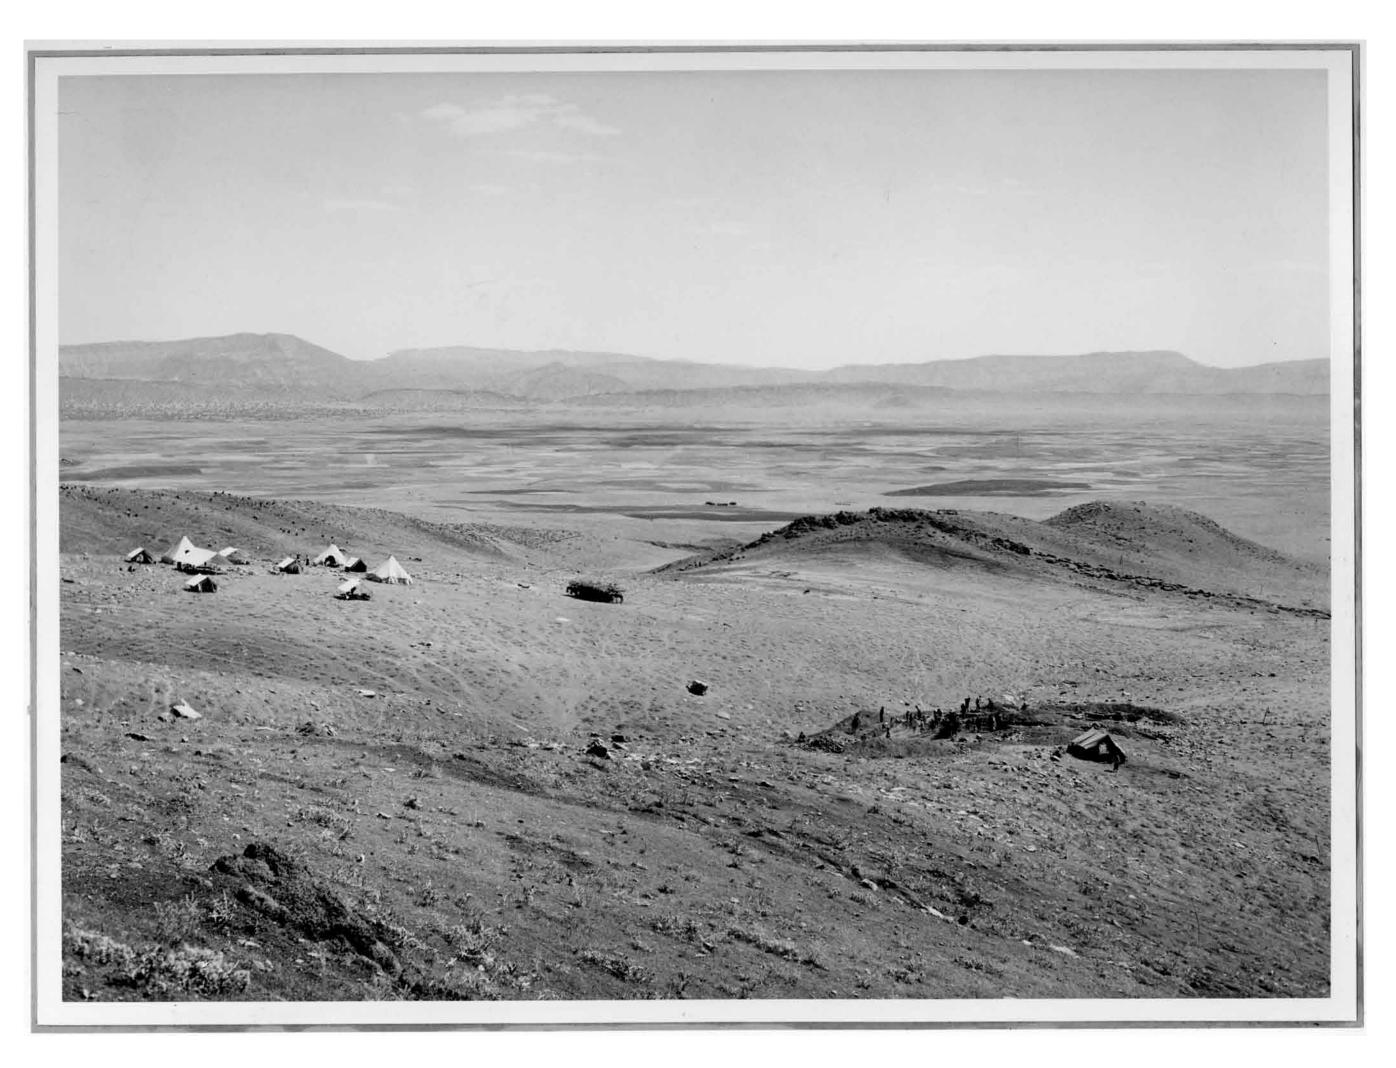

#### LURISTAN — RUIN MIRVALI GABLE ROOF TOMB OF THIRD MILLENIUM B.C.

LURISTAN — ZOGH ALI ARRIVAL AT CAMP SITE

LURISTAN— CHUB JALEH TEST DIG ON SLOPE

LURISTAN — CHIGHA SABZ EXCAVATION, CAMP, AND AIRPLANE

LURISTAN — SORKH-I-DOM BRONZE WANDS: BIFRONS WITH TWO FELINES (SCALE 1:1) FEMALE DEMON (SCALE 1:1) MALE AND FEMALE IBEX (SCALE 1:1)