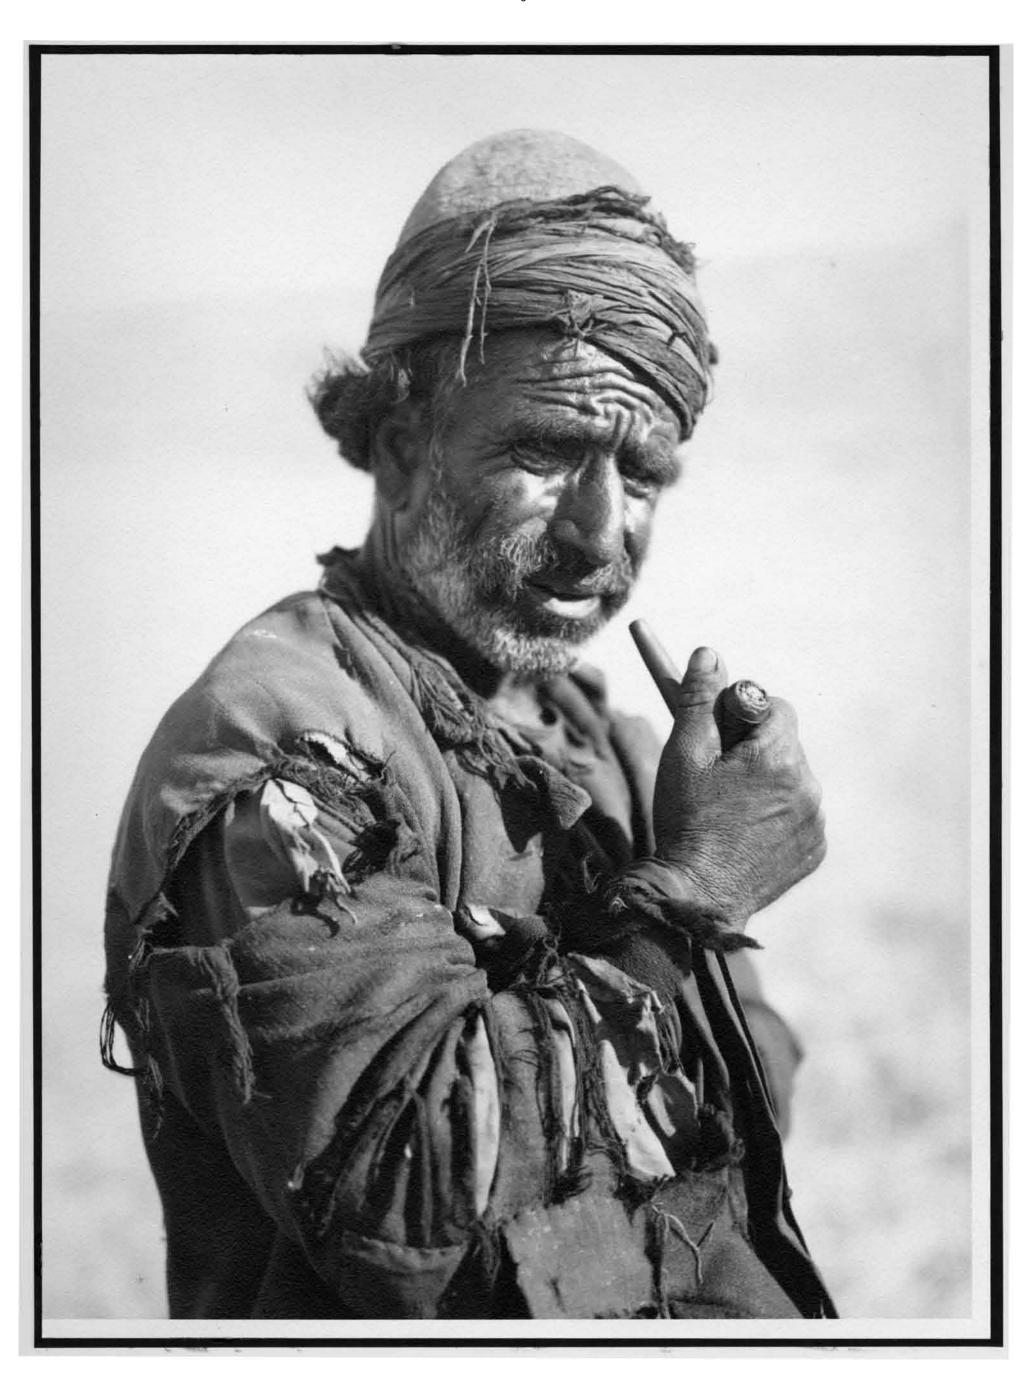

N — SORKH-I-DOM BRONZE WANDS: BIFRONS WITH TWO FELINES (SCALE 1:1) FEMALE DEMON (SCALE 1:1) MALE AND FEMALE IBEX (SCALE 1:1)



## LURISTAN — SORKH-I-DOM

## BRONZE STATUETTES, MALE AND FEMALE (SCALE 1.5:1) BRONZE IBEX OF PROBLEMATICAL PURPOSE (SCALE 1:1)



## LURISTAN — SORKH-I-DOM HEAD OF BONE WAND, "ENKIDU" HOLDING TWO BULLS (SCALE 1.5:1) FRIT JAR, INCISED DESIGN OF COMPOSITE MONSTER (SCALE ca. 1:2)





LURISTAN — SORKH-I-DOM SEAL RING OF BRONZE (SCALE 1:1) IMPRESSION OF SEAL RING (SCALE ca. 2.5:1) IMPRESSION OF SEAL CYLINDER (SCALE ca. 3:1)

LURISTAN — SORKH-I-DOM IMPRESSION OF SEAL CYLINDER (SCALE ca. 5:1)







LURISTAN — QUH-I-DASHT NATIVE SHELTER NEAR SORKH-I-DOM





LURISTAN — QUH-I-DASHT THREE NATIVE HUNTERS WITH "TAZI"



LURISTAN — QALEH MURUNI NATIVE WOMAN BAKING BREAD





# LURISTAN — QUH-I-DASHT LUR FROM VILLAGE OF SORKH-I-DOM