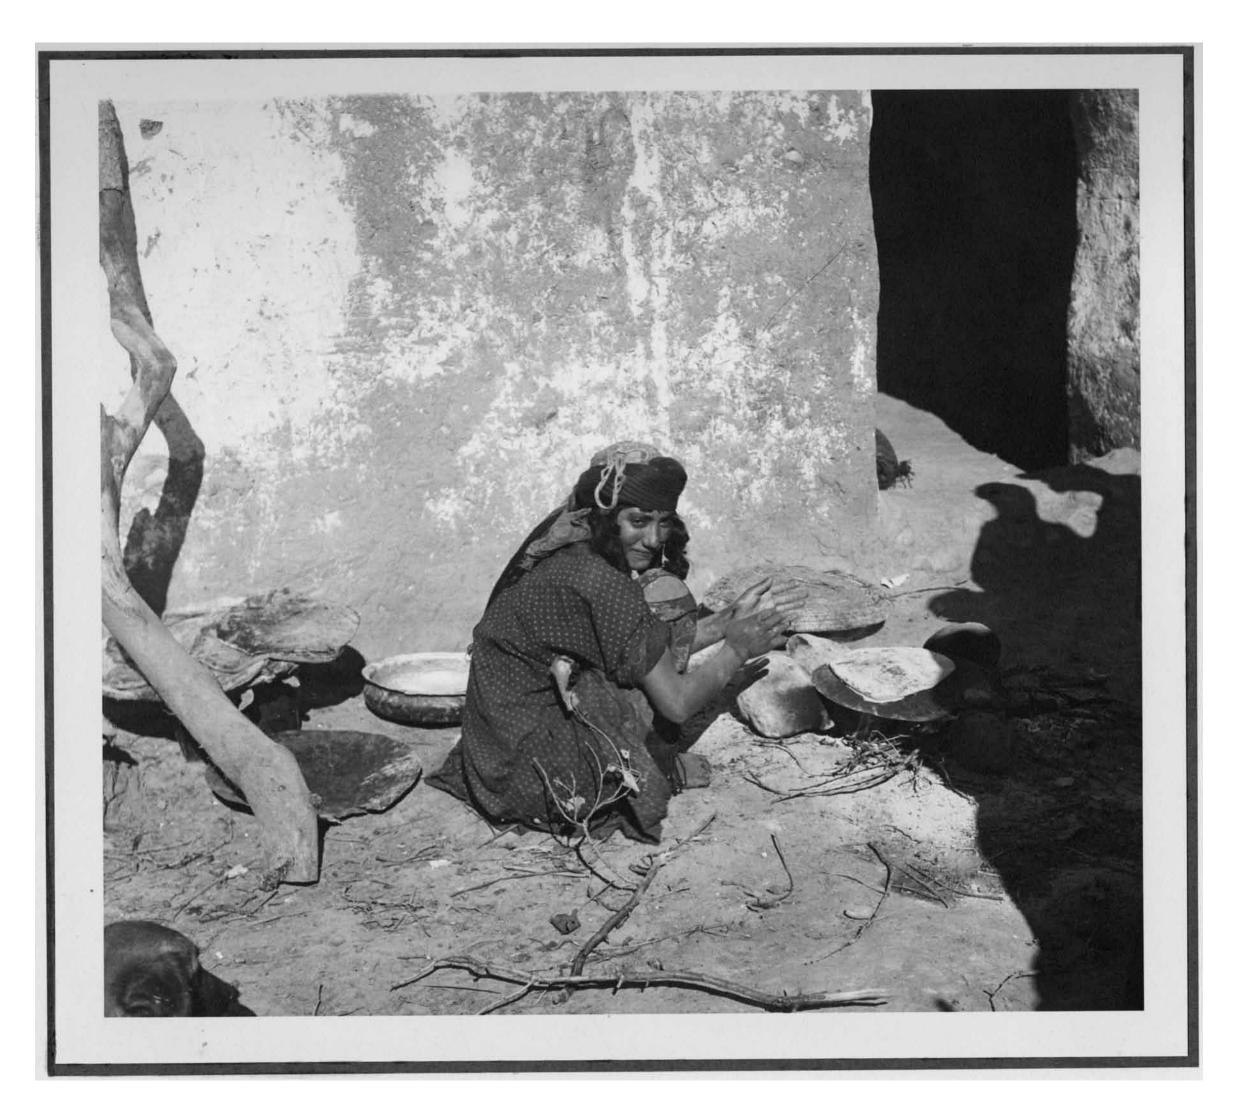

LURISTAN — SORKH-I-DOM IMPRESSION OF SEAL CYLINDER (SCALE ca. 5:1)

LURISTAN — QUH-I-DASHT NATIVE SHELTER NEAR SORKH-I-DOM

LURISTAN — QUH-I-DASHT THREE NATIVE HUNTERS WITH "TAZI"

LURISTAN — QALEH MURUNI NATIVE WOMAN BAKING BREAD