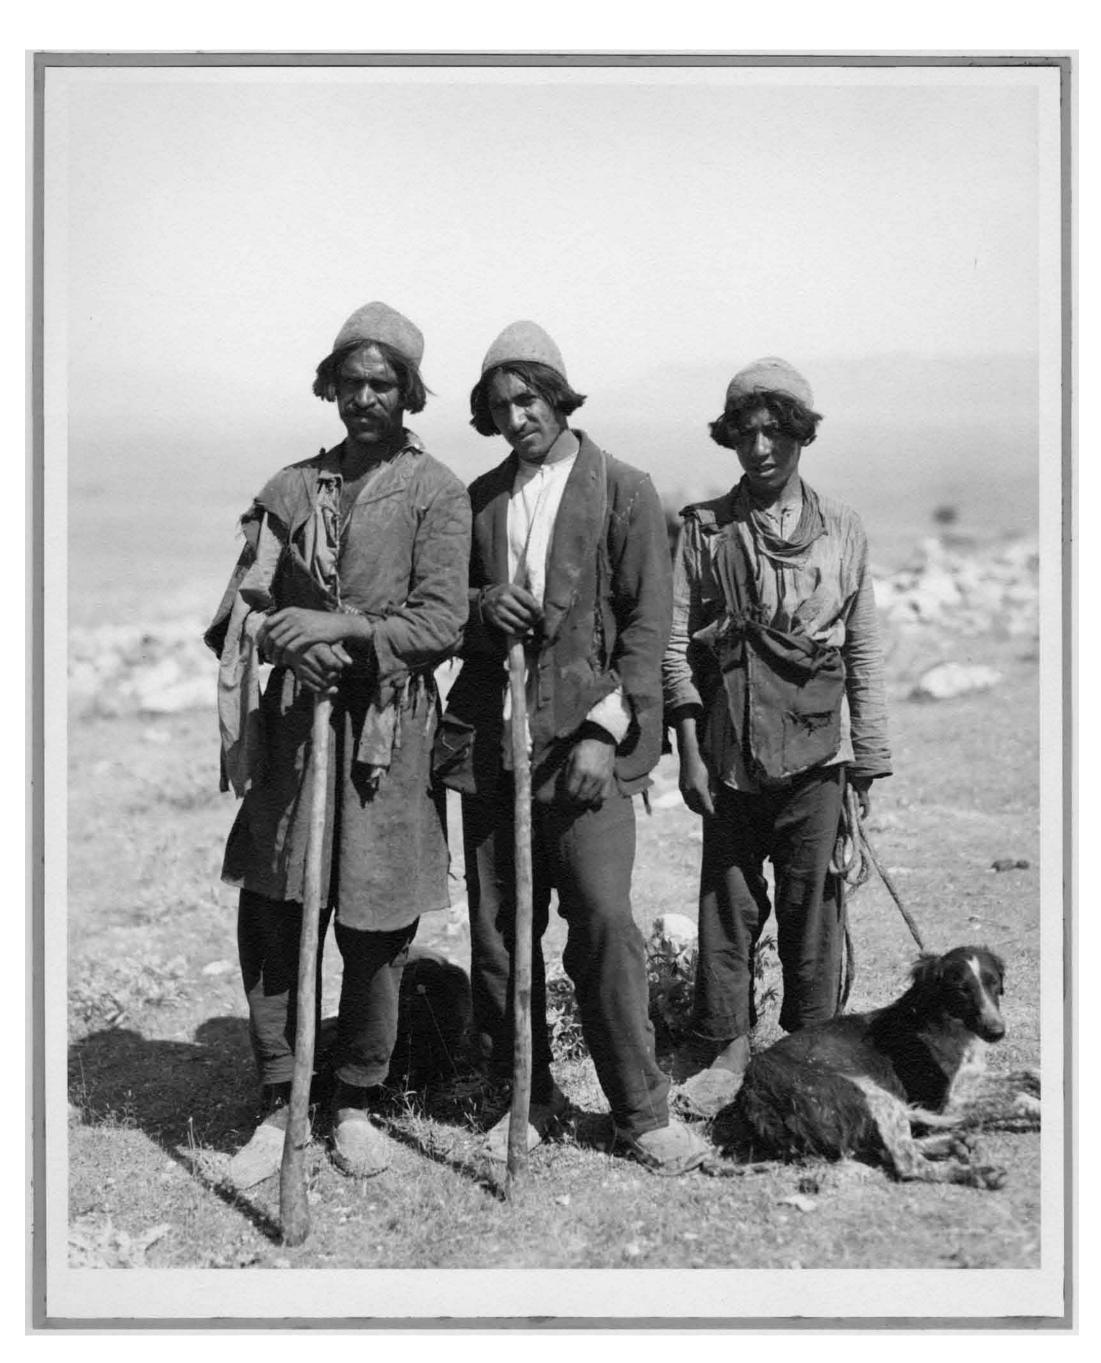

LURISTAN — SORKH-I-DOM IMPRESSION OF SEAL CYLINDER (SCALE ca. 5:1)

LURISTAN — QUH-I-DASHT NATIVE SHELTER NEAR SORKH-I-DOM

LURISTAN — QUH-I-DASHT THREE NATIVE HUNTERS WITH "TAZI"

LURISTAN — QALEH MURUNI NATIVE WOMAN BAKING BREAD