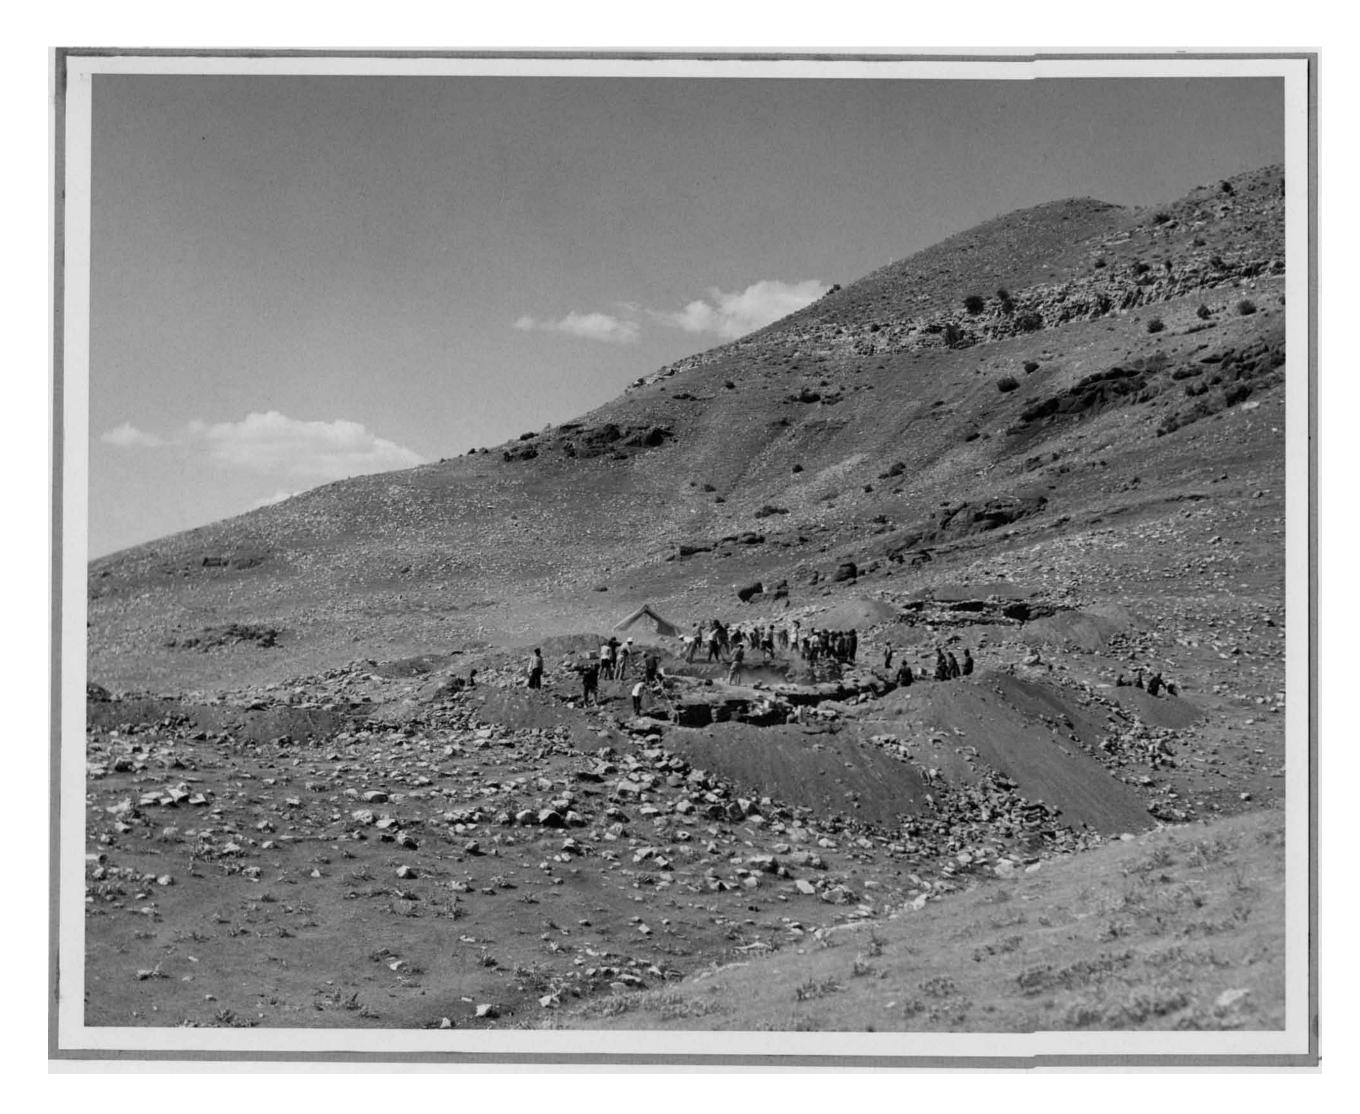

#### LURISTAN — RUIN MIRVALI GABLE ROOF TOMB OF THIRD MILLENIUM B.C.

LURISTAN — ZOGH ALI ARRIVAL AT CAMP SITE

LURISTAN— CHUB JALEH TEST DIG ON SLOPE

LURISTAN — CHIGHA SABZ EXCAVATION, CAMP, AND AIRPLANE

LURISTAN — SORKH-I-DOM BRONZE WANDS: BIFRONS WITH TWO FELINES (SCALE 1:1) FEMALE DEMON (SCALE 1:1) MALE AND FEMALE IBEX (SCALE 1:1)