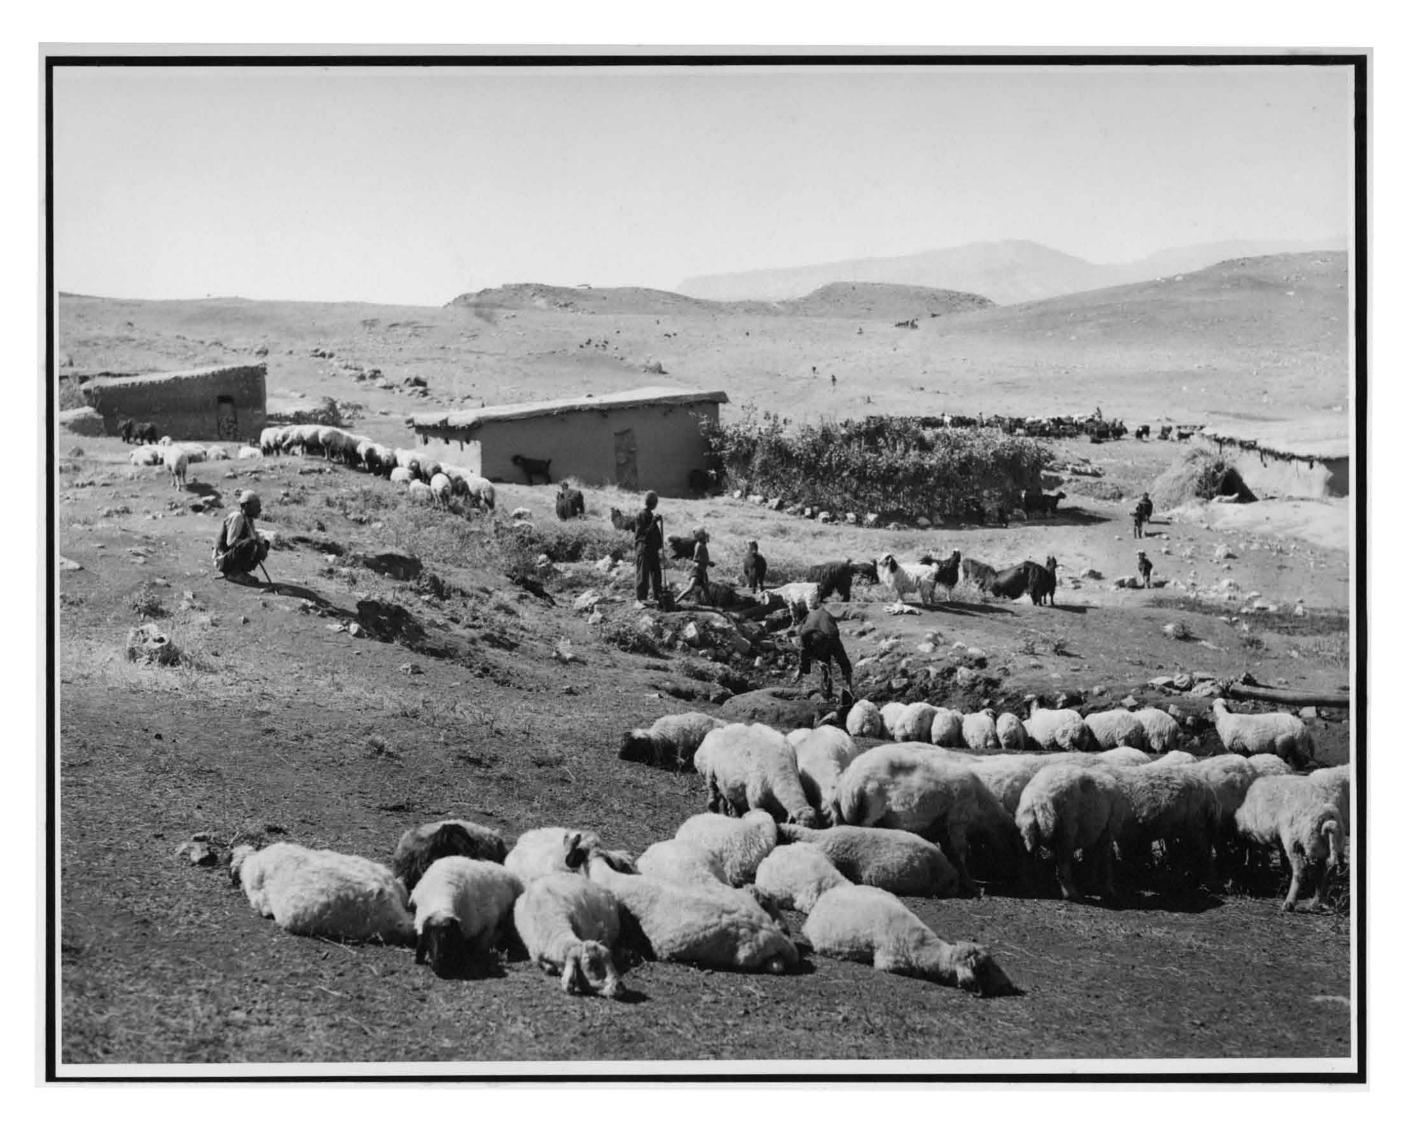

LURISTAN — SORKH-I-DOM IMPRESSION OF SEAL CYLINDER (SCALE ca. 5:1)

LURISTAN — QUH-I-DASHT NATIVE SHELTER NEAR SORKH-I-DOM

LURISTAN — QUH-I-DASHT THREE NATIVE HUNTERS WITH "TAZI"

LURISTAN — QALEH MURUNI NATIVE WOMAN BAKING BREAD