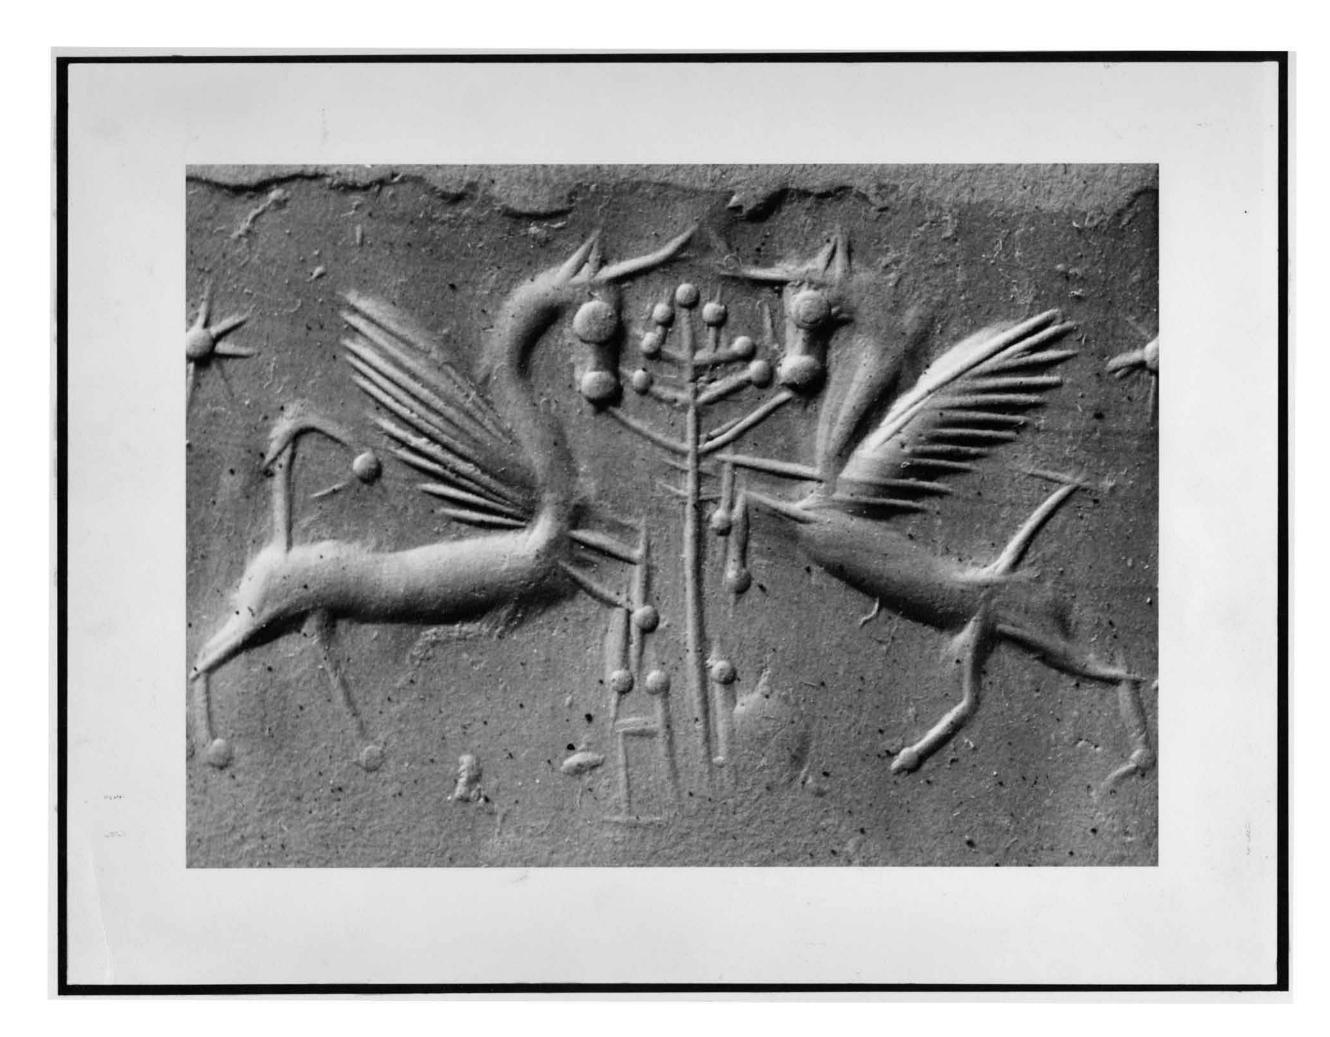

LURISTAN — SORKH-I-DOM IMPRESSION OF SEAL CYLINDER (SCALE ca. 5:1)

LURISTAN — QUH-I-DASHT NATIVE SHELTER NEAR SORKH-I-DOM

LURISTAN — QUH-I-DASHT THREE NATIVE HUNTERS WITH "TAZI"

LURISTAN — QALEH MURUNI NATIVE WOMAN BAKING BREAD