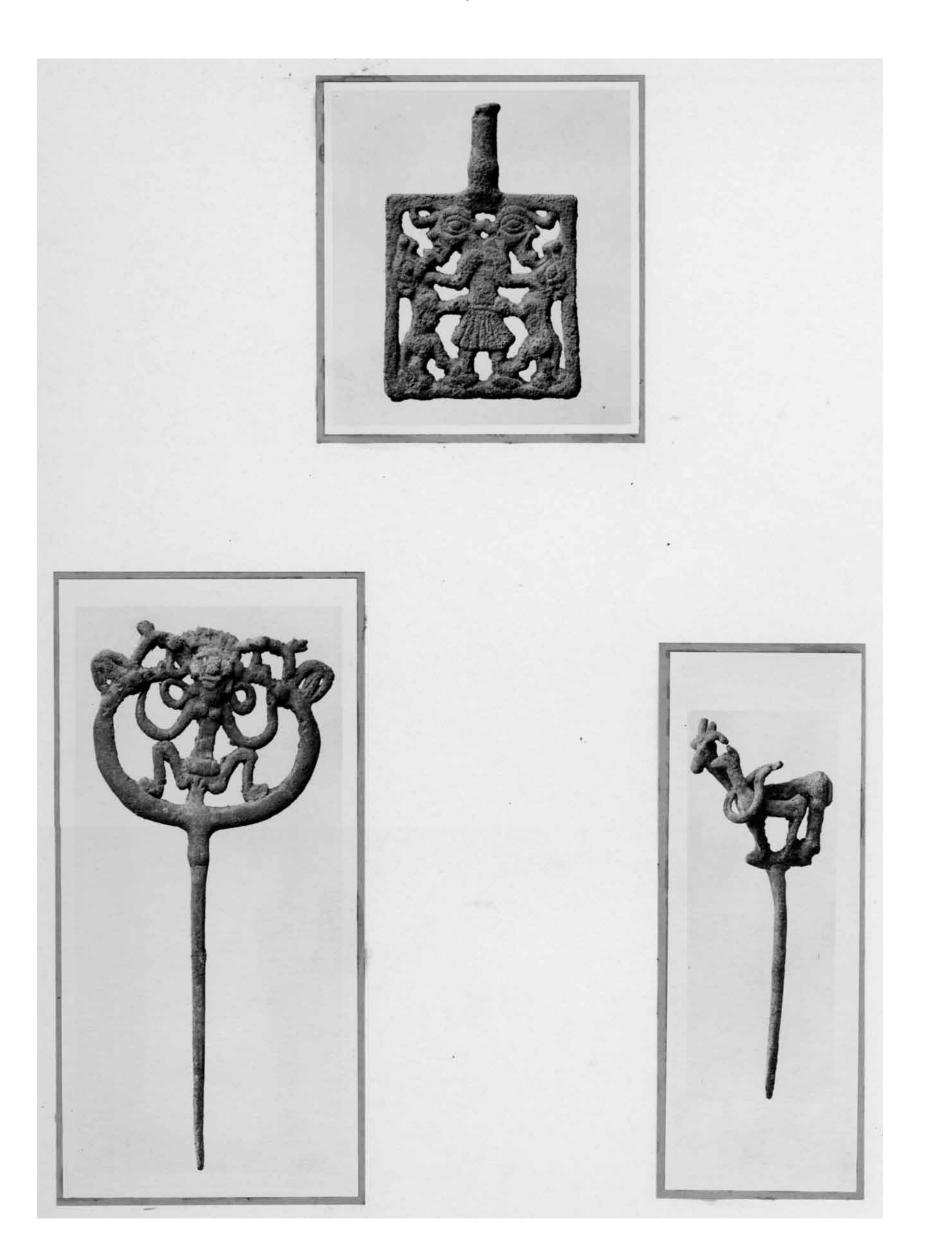

#### LURISTAN — RUIN MIRVALI GABLE ROOF TOMB OF THIRD MILLENIUM B.C.

LURISTAN — ZOGH ALI ARRIVAL AT CAMP SITE

LURISTAN— CHUB JALEH TEST DIG ON SLOPE

LURISTAN — CHIGHA SABZ EXCAVATION, CAMP, AND AIRPLANE

LURISTAN — SORKH-I-DOM BRONZE WANDS: BIFRONS WITH TWO FELINES (SCALE 1:1) FEMALE DEMON (SCALE 1:1) MALE AND FEMALE IBEX (SCALE 1:1)