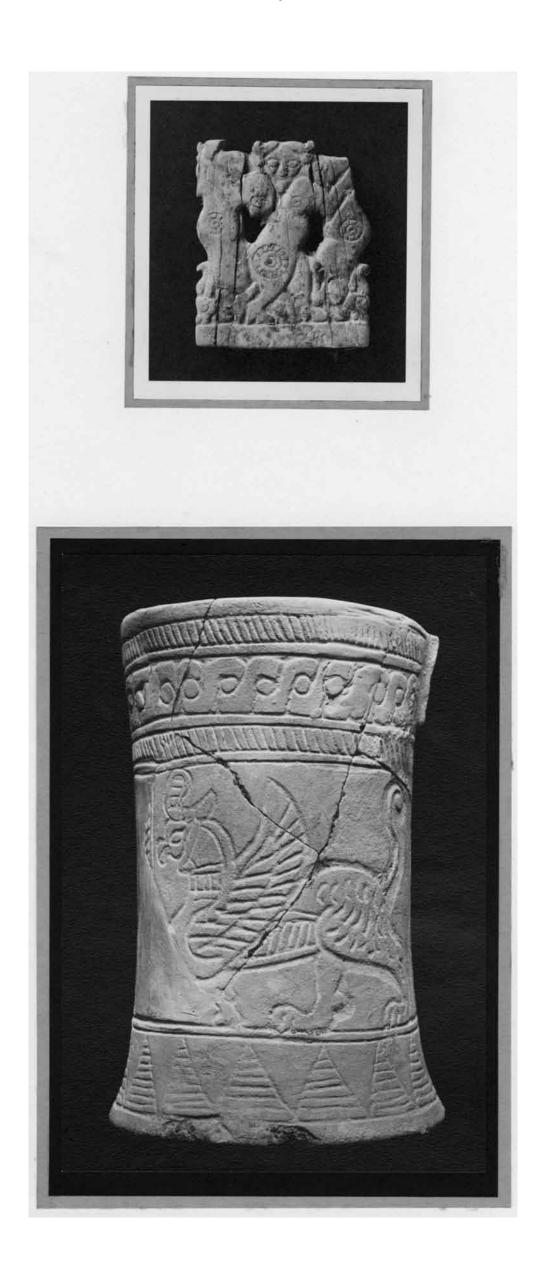

## LURISTAN — SORKH-I-DOM HEAD OF BONE WAND, "ENKIDU" HOLDING TWO BULLS (SCALE 1.5:1) FRIT JAR, INCISED DESIGN OF COMPOSITE MONSTER (SCALE ca. 1:2)

LURISTAN — SORKH-I-DOM SEAL RING OF BRONZE (SCALE 1:1) IMPRESSION OF SEAL RING (SCALE ca. 2.5:1) IMPRESSION OF SEAL CYLINDER (SCALE ca. 3:1)