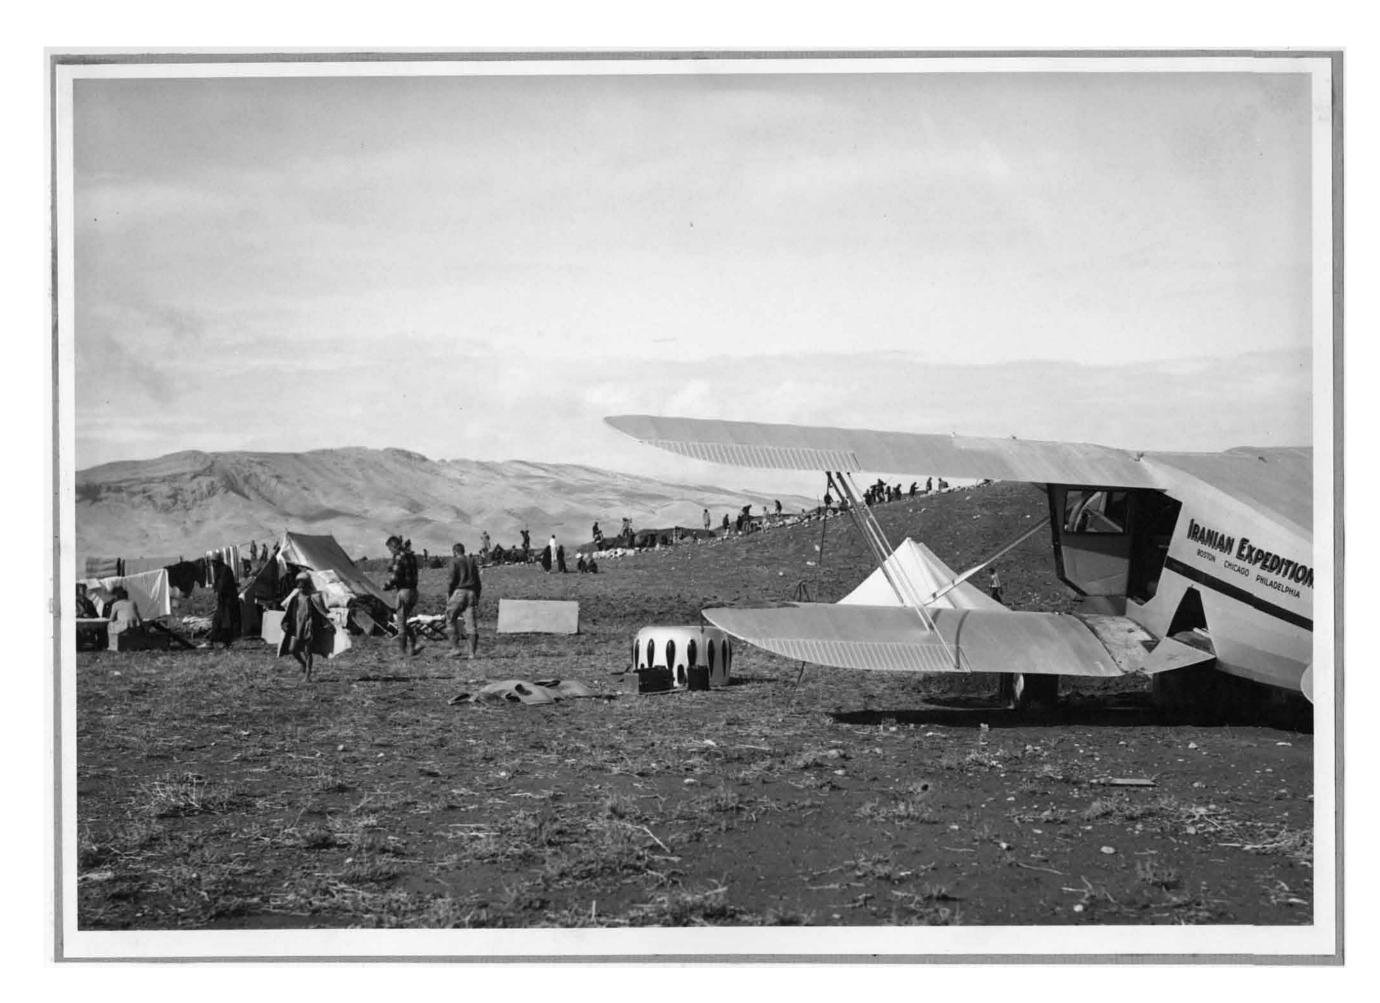

#### LURISTAN — RUIN MIRVALI GABLE ROOF TOMB OF THIRD MILLENIUM B.C.

LURISTAN — ZOGH ALI ARRIVAL AT CAMP SITE

LURISTAN— CHUB JALEH TEST DIG ON SLOPE

LURISTAN — CHIGHA SABZ EXCAVATION, CAMP, AND AIRPLANE

LURISTAN — SORKH-I-DOM BRONZE WANDS: BIFRONS WITH TWO FELINES (SCALE 1:1) FEMALE DEMON (SCALE 1:1) MALE AND FEMALE IBEX (SCALE 1:1)